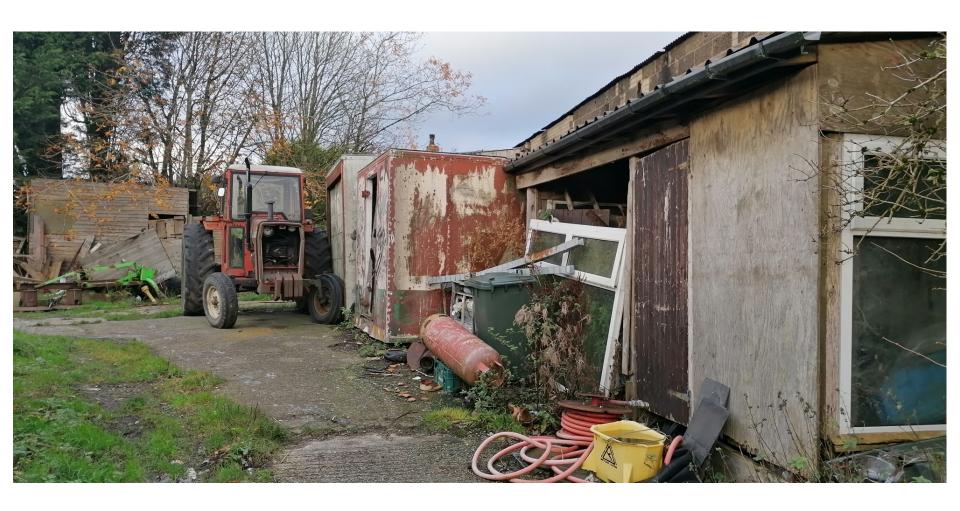

Planning
Committee Meeting

15 August 2023



#### Item 3b

23/00038/FUL

Lower House Fold Farm, Trigg Lane, Heapey

Erection of 4no. detached dwellings and garages, following the demolition of existing buildings

## Location plan



## **Aerial photo**



## **Aerial Imagery**

APPLICATION SITE



#### **Proposed Site Layout**











#### Garages



# Photo – access road, facing west (application site on right)



# Photo – south western corner of the site, facing north



## Photo – from southern boundary



### Photo – from southern boundary



# Photo – from southern boundary – main building to be demolished



## Photo – buildings to be demolished



### Photo – buildings to be demolished



#### Photo – caravans within site



## Photo – buildings to be demolished



## Photo – buildings to be demolished



#### Photo – Listed building and barn



# Photo – Listed building and proximity to site Application site

Listed building