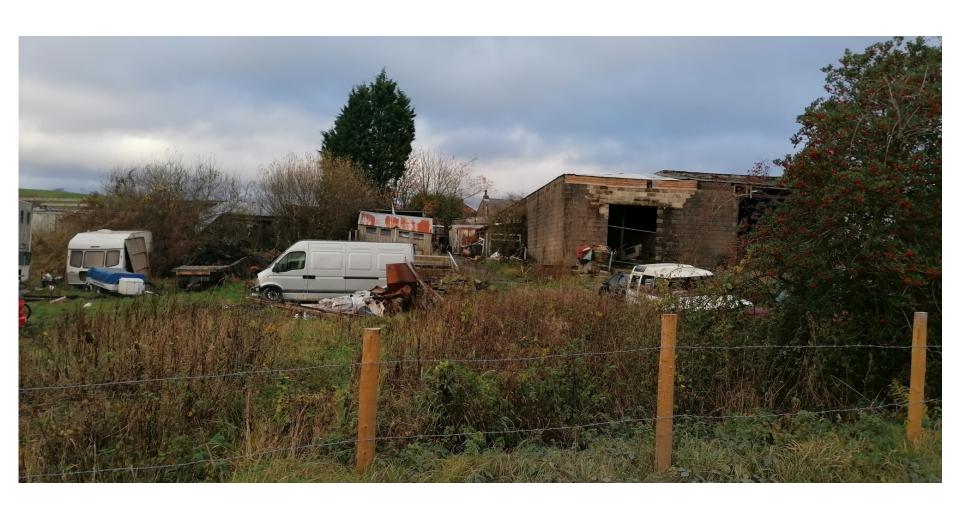

Planning
Committee Meeting

15 August 2023



#### Item 3b

23/00038/FUL

Lower House Fold Farm, Trigg Lane, Heapey

Erection of 4no. detached dwellings and garages, following the demolition of existing buildings

## Location plan



## **Aerial photo**



## **Aerial Imagery**

APPLICATION SITE



#### **Proposed Site Layout**











#### Garages



# Photo – access road, facing west (application site on right)



# Photo – south western corner of the site, facing north



## Photo – from southern boundary



### Photo – from southern boundary



# Photo – from southern boundary – main building to be demolished



## Photo – buildings to be demolished



### Photo – buildings to be demolished



#### Photo – caravans within site



## Photo – buildings to be demolished



## Photo – buildings to be demolished



#### Photo – Listed building and barn



# Photo – Listed building and proximity to site Application site

Listed building