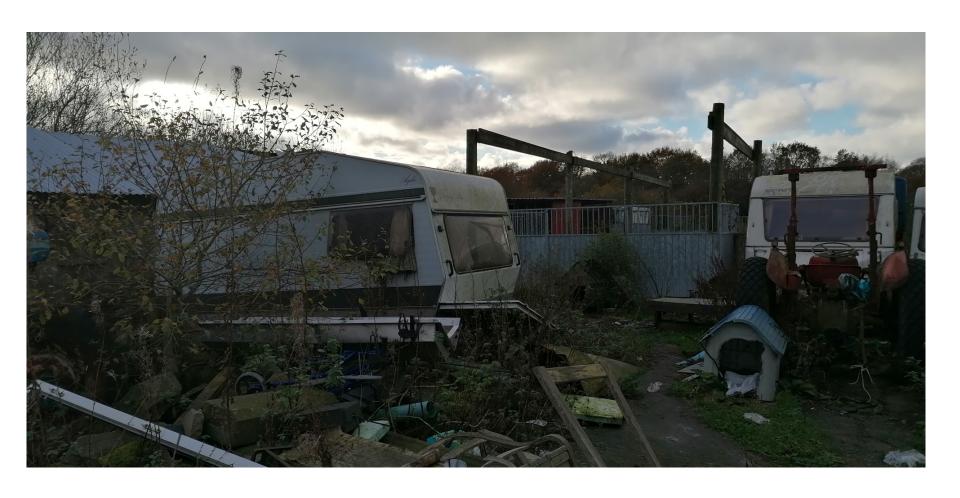

Planning
Committee Meeting

15 August 2023



#### Item 3b

23/00038/FUL

Lower House Fold Farm, Trigg Lane, Heapey

Erection of 4no. detached dwellings and garages, following the demolition of existing buildings

## Location plan



## **Aerial photo**



## **Aerial Imagery**

APPLICATION SITE



#### **Proposed Site Layout**











#### Garages



# Photo – access road, facing west (application site on right)



# Photo – south western corner of the site, facing north



## Photo – from southern boundary



### Photo – from southern boundary



# Photo – from southern boundary – main building to be demolished



## Photo – buildings to be demolished



### Photo – buildings to be demolished



#### Photo – caravans within site



## Photo – buildings to be demolished



## Photo – buildings to be demolished



#### Photo – Listed building and barn



# Photo – Listed building and proximity to site Application site

Listed building