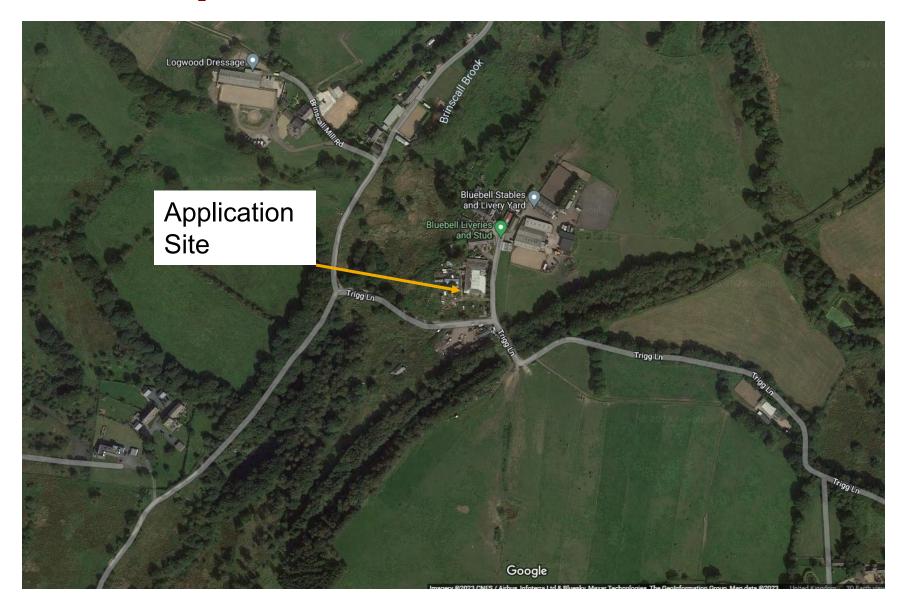

Planning
Committee Meeting

15 August 2023



#### Item 3b

23/00038/FUL

Lower House Fold Farm, Trigg Lane, Heapey

Erection of 4no. detached dwellings and garages, following the demolition of existing buildings

## Location plan



## **Aerial photo**



## **Aerial Imagery**

APPLICATION SITE



#### **Proposed Site Layout**











#### Garages



# Photo – access road, facing west (application site on right)



# Photo – south western corner of the site, facing north



## Photo – from southern boundary



### Photo – from southern boundary



# Photo – from southern boundary – main building to be demolished



## Photo – buildings to be demolished



### Photo – buildings to be demolished



#### Photo – caravans within site



## Photo – buildings to be demolished



## Photo – buildings to be demolished



#### Photo – Listed building and barn



# Photo – Listed building and proximity to site Application site

Listed building