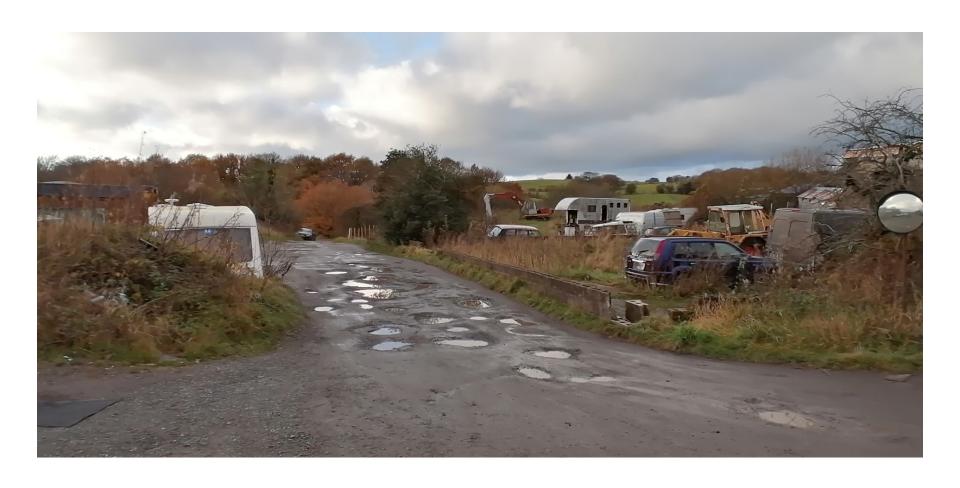

Planning
Committee Meeting

15 August 2023



#### Item 3b

23/00038/FUL

Lower House Fold Farm, Trigg Lane, Heapey

Erection of 4no. detached dwellings and garages, following the demolition of existing buildings

## Location plan



## **Aerial photo**



## **Aerial Imagery**

APPLICATION SITE



#### **Proposed Site Layout**











#### Garages



# Photo – access road, facing west (application site on right)



# Photo – south western corner of the site, facing north



## Photo – from southern boundary



### Photo – from southern boundary



# Photo – from southern boundary – main building to be demolished



## Photo – buildings to be demolished



### Photo – buildings to be demolished



#### Photo – caravans within site



## Photo – buildings to be demolished



## Photo – buildings to be demolished



#### Photo – Listed building and barn



# Photo – Listed building and proximity to site Application site

Listed building