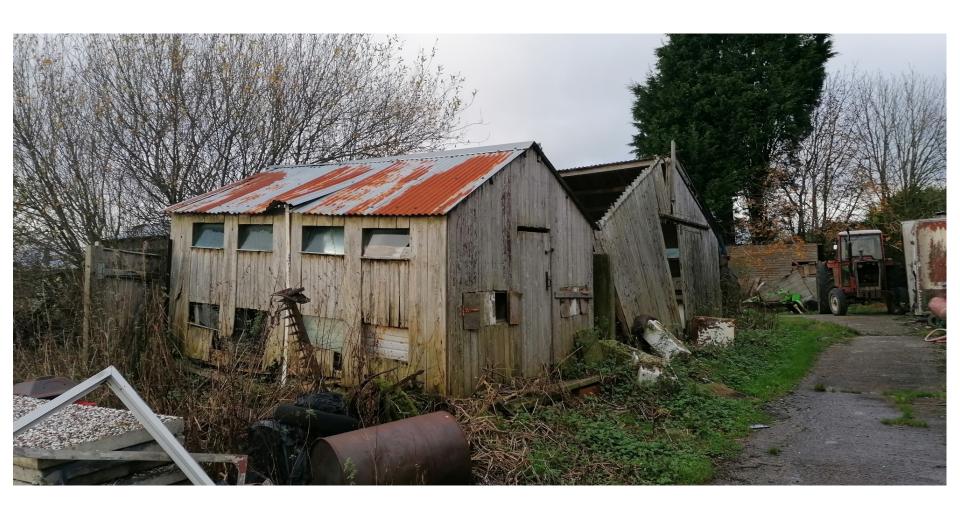

Planning
Committee Meeting

15 August 2023



#### Item 3b

23/00038/FUL

Lower House Fold Farm, Trigg Lane, Heapey

Erection of 4no. detached dwellings and garages, following the demolition of existing buildings

## Location plan



## **Aerial photo**



## **Aerial Imagery**

APPLICATION SITE



#### **Proposed Site Layout**











#### Garages



# Photo – access road, facing west (application site on right)



# Photo – south western corner of the site, facing north



## Photo – from southern boundary



### Photo – from southern boundary



# Photo – from southern boundary – main building to be demolished



## Photo – buildings to be demolished



### Photo – buildings to be demolished



#### Photo – caravans within site



## Photo – buildings to be demolished



## Photo – buildings to be demolished



#### Photo – Listed building and barn



# Photo – Listed building and proximity to site Application site

Listed building