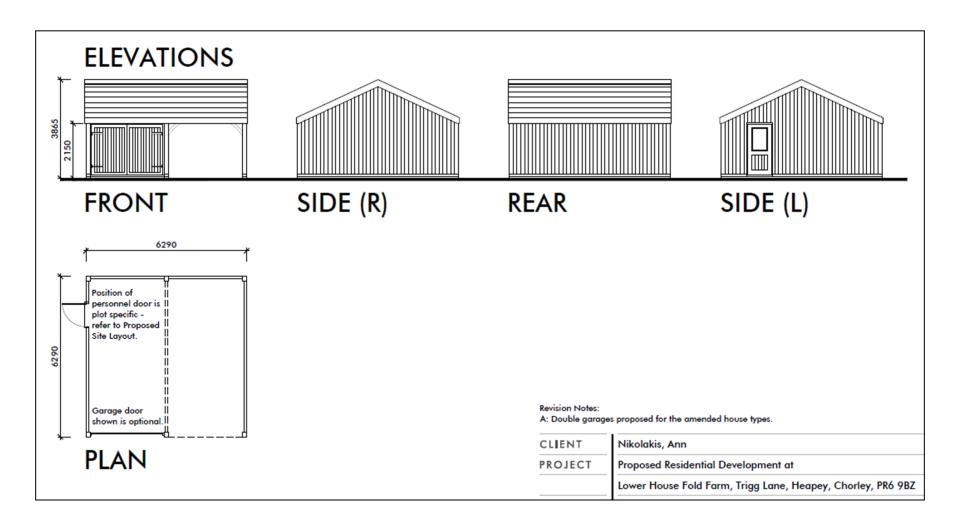

Planning
Committee Meeting

15 August 2023



#### Item 3b

23/00038/FUL

Lower House Fold Farm, Trigg Lane, Heapey

Erection of 4no. detached dwellings and garages, following the demolition of existing buildings

## Location plan



## **Aerial photo**



## **Aerial Imagery**

APPLICATION SITE



#### **Proposed Site Layout**











#### Garages



# Photo – access road, facing west (application site on right)



# Photo – south western corner of the site, facing north



## Photo – from southern boundary



### Photo – from southern boundary



# Photo – from southern boundary – main building to be demolished



## Photo – buildings to be demolished



### Photo – buildings to be demolished



#### Photo – caravans within site



## Photo – buildings to be demolished



## Photo – buildings to be demolished



#### Photo – Listed building and barn



# Photo – Listed building and proximity to site Application site

Listed building