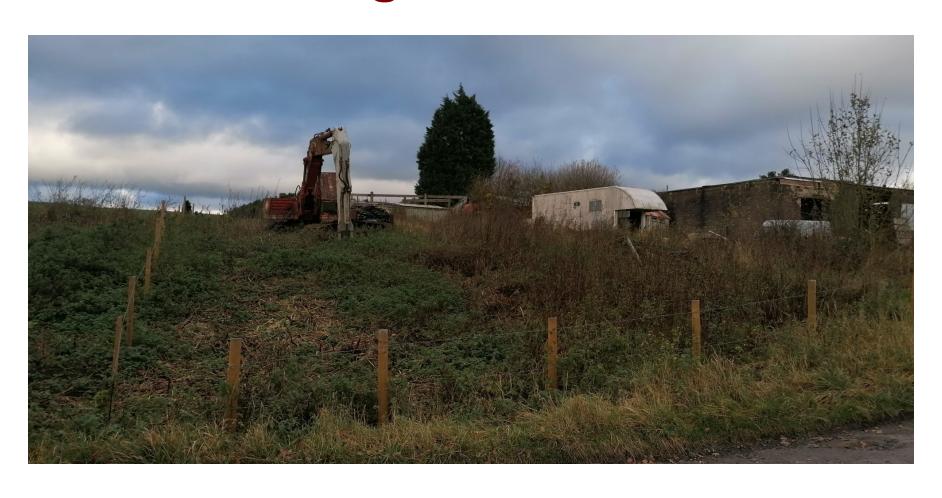

# Photo – south western corner of the site, facing north

## Photo – from southern boundary

### Photo – from southern boundary