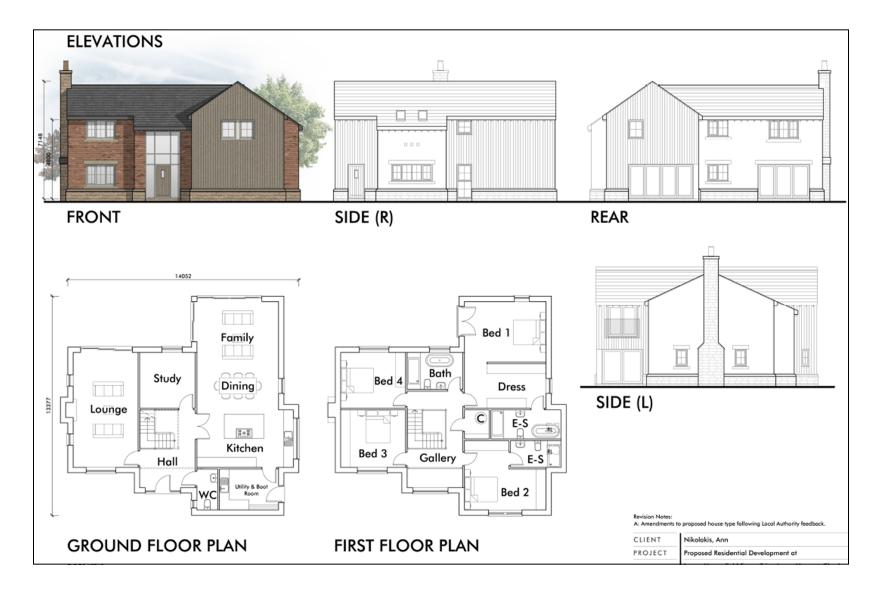

#### Item 3b

23/00038/FUL

Lower House Fold Farm, Trigg Lane, Heapey

Erection of 4no. detached dwellings and garages, following the demolition of existing buildings

#### **Proposed Site Layout**