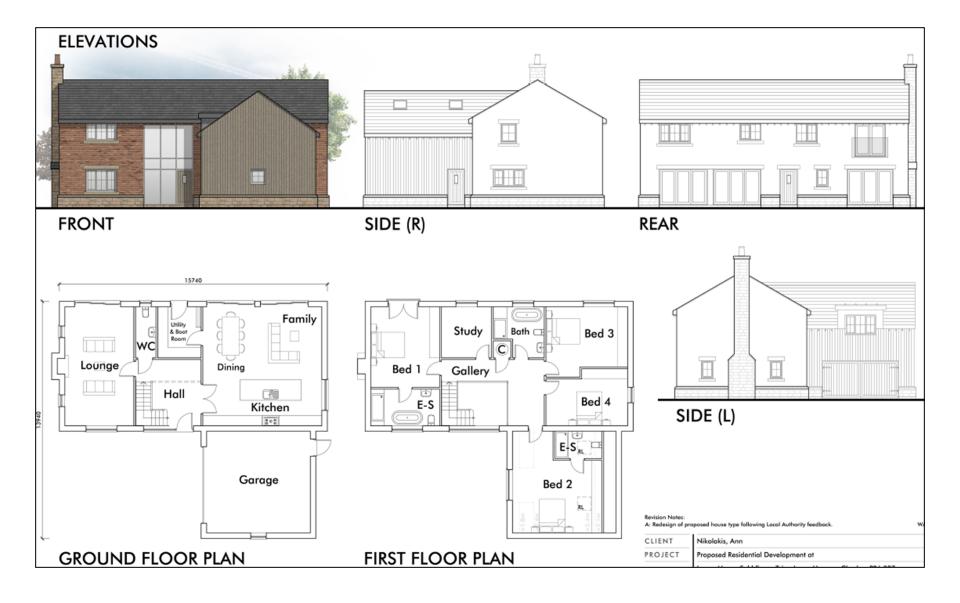

#### Item 3b

23/00038/FUL

Lower House Fold Farm, Trigg Lane, Heapey

Erection of 4no. detached dwellings and garages, following the demolition of existing buildings

#### **Proposed Site Layout**

#### Garages