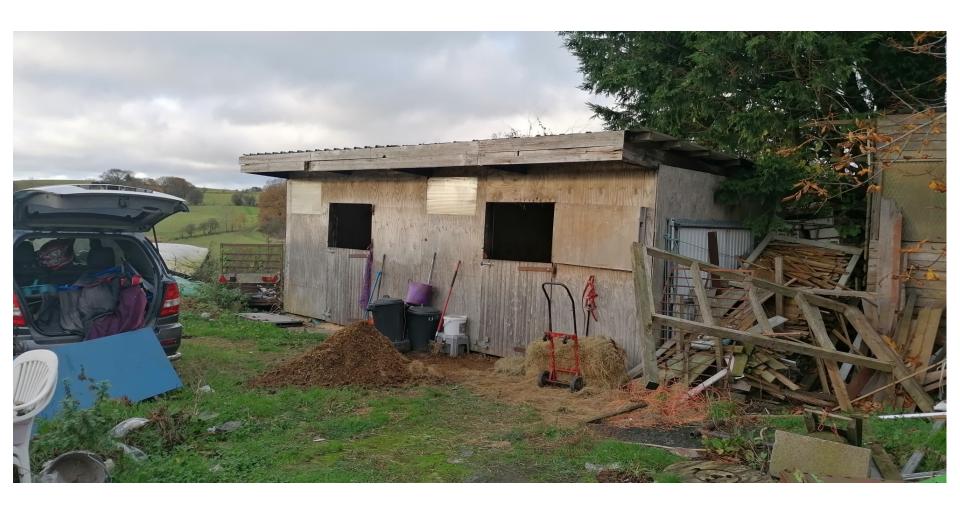

Planning
Committee Meeting

15 August 2023



#### Item 3b

23/00038/FUL

Lower House Fold Farm, Trigg Lane, Heapey

Erection of 4no. detached dwellings and garages, following the demolition of existing buildings

## Location plan



## **Aerial photo**



## **Aerial Imagery**

APPLICATION SITE



#### **Proposed Site Layout**











#### Garages



# Photo – access road, facing west (application site on right)



# Photo – south western corner of the site, facing north



## Photo – from southern boundary



### Photo – from southern boundary



# Photo – from southern boundary – main building to be demolished



## Photo – buildings to be demolished



### Photo – buildings to be demolished



#### Photo – caravans within site



## Photo – buildings to be demolished



## Photo – buildings to be demolished



#### Photo – Listed building and barn



# Photo – Listed building and proximity to site Application site

Listed building