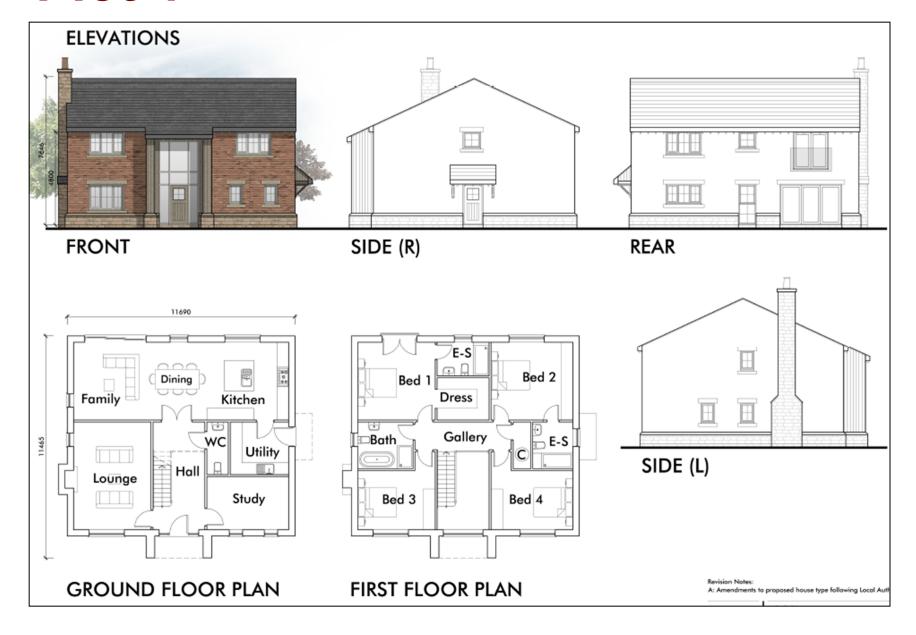

#### Item 3b

23/00038/FUL

Lower House Fold Farm, Trigg Lane, Heapey

Erection of 4no. detached dwellings and garages, following the demolition of existing buildings

#### **Proposed Site Layout**