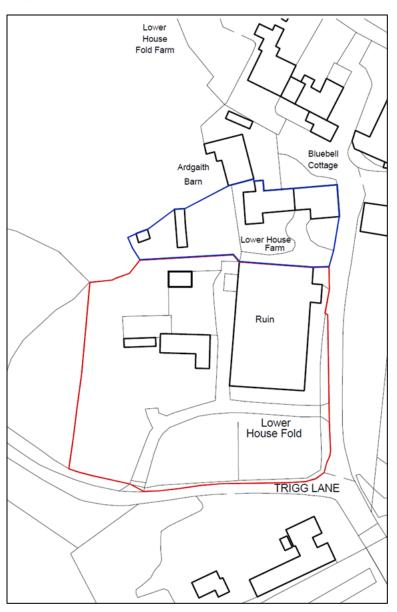

Planning
Committee Meeting

15 August 2023



#### Item 3b

23/00038/FUL

Lower House Fold Farm, Trigg Lane, Heapey

Erection of 4no. detached dwellings and garages, following the demolition of existing buildings

## Location plan



## **Aerial photo**



## **Aerial Imagery**

APPLICATION SITE



#### **Proposed Site Layout**











#### Garages



# Photo – access road, facing west (application site on right)



# Photo – south western corner of the site, facing north



## Photo – from southern boundary



### Photo – from southern boundary



# Photo – from southern boundary – main building to be demolished



## Photo – buildings to be demolished



### Photo – buildings to be demolished



#### Photo – caravans within site



## Photo – buildings to be demolished



## Photo – buildings to be demolished



#### Photo – Listed building and barn



# Photo – Listed building and proximity to site Application site

Listed building