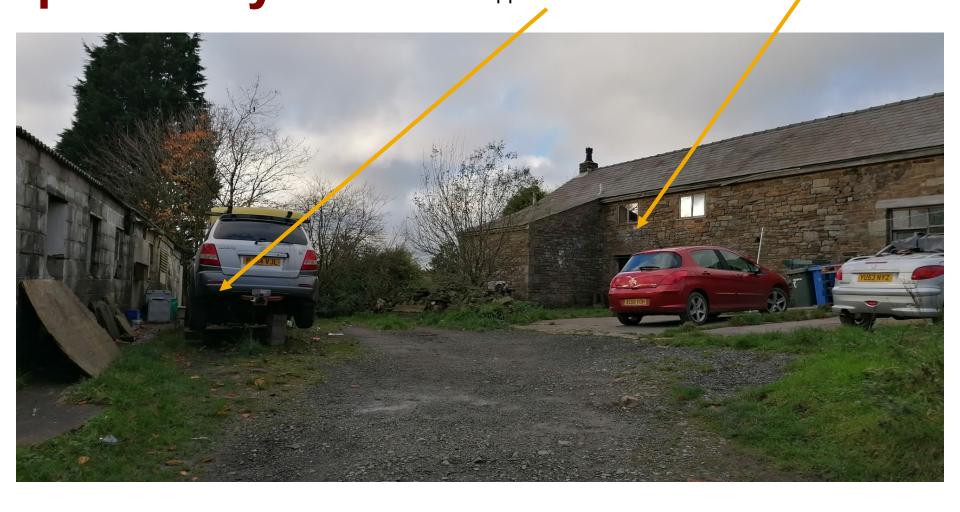

# Photo – Listed building and proximity to site Application site

Listed building