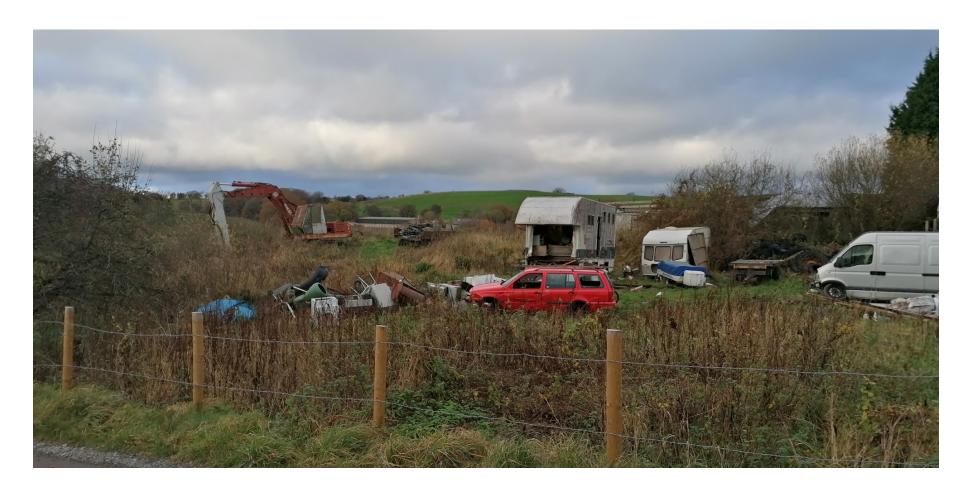

Planning
Committee Meeting

15 August 2023



#### Item 3b

23/00038/FUL

Lower House Fold Farm, Trigg Lane, Heapey

Erection of 4no. detached dwellings and garages, following the demolition of existing buildings

## Location plan



## **Aerial photo**



## **Aerial Imagery**

APPLICATION SITE



#### **Proposed Site Layout**











#### Garages



# Photo – access road, facing west (application site on right)



# Photo – south western corner of the site, facing north



## Photo – from southern boundary



### Photo – from southern boundary



# Photo – from southern boundary – main building to be demolished



## Photo – buildings to be demolished



### Photo – buildings to be demolished



#### Photo – caravans within site



## Photo – buildings to be demolished



## Photo – buildings to be demolished



#### Photo – Listed building and barn



# Photo – Listed building and proximity to site Application site

Listed building