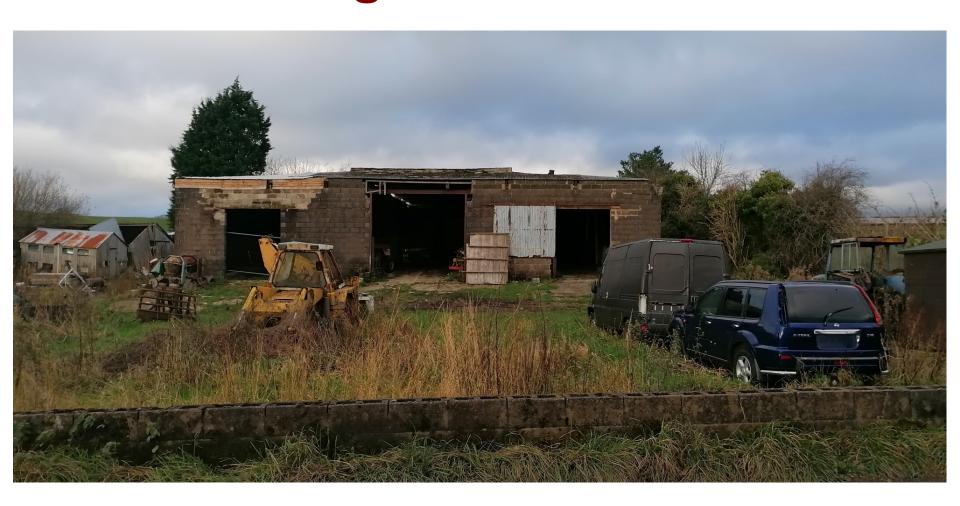

Planning
Committee Meeting

15 August 2023



#### Item 3b

23/00038/FUL

Lower House Fold Farm, Trigg Lane, Heapey

Erection of 4no. detached dwellings and garages, following the demolition of existing buildings

## Location plan



## **Aerial photo**



## **Aerial Imagery**

APPLICATION SITE



#### **Proposed Site Layout**











#### Garages



# Photo – access road, facing west (application site on right)



# Photo – south western corner of the site, facing north



## Photo – from southern boundary



### Photo – from southern boundary



# Photo – from southern boundary – main building to be demolished



## Photo – buildings to be demolished



### Photo – buildings to be demolished



#### Photo – caravans within site



## Photo – buildings to be demolished



## Photo – buildings to be demolished



#### Photo – Listed building and barn



# Photo – Listed building and proximity to site Application site

Listed building