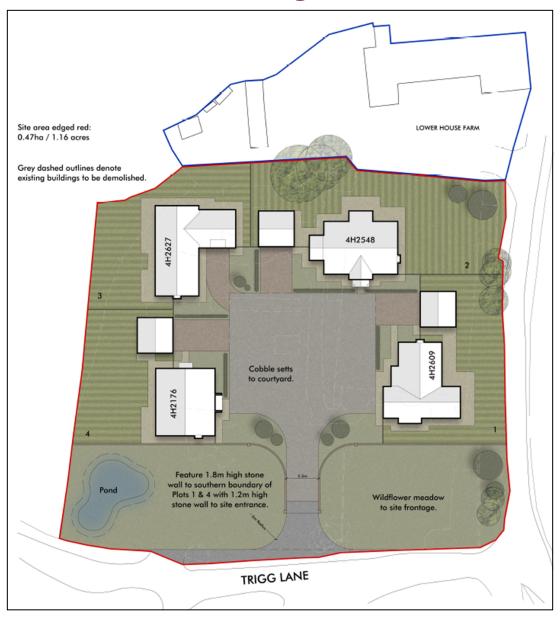

Planning
Committee Meeting

15 August 2023



#### Item 3b

23/00038/FUL

Lower House Fold Farm, Trigg Lane, Heapey

Erection of 4no. detached dwellings and garages, following the demolition of existing buildings

## Location plan



## **Aerial photo**



## **Aerial Imagery**

APPLICATION SITE



#### **Proposed Site Layout**











#### Garages



# Photo – access road, facing west (application site on right)



# Photo – south western corner of the site, facing north



## Photo – from southern boundary



### Photo – from southern boundary



# Photo – from southern boundary – main building to be demolished



## Photo – buildings to be demolished



### Photo – buildings to be demolished



#### Photo – caravans within site



## Photo – buildings to be demolished



## Photo – buildings to be demolished



#### Photo – Listed building and barn



# Photo – Listed building and proximity to site Application site

Listed building