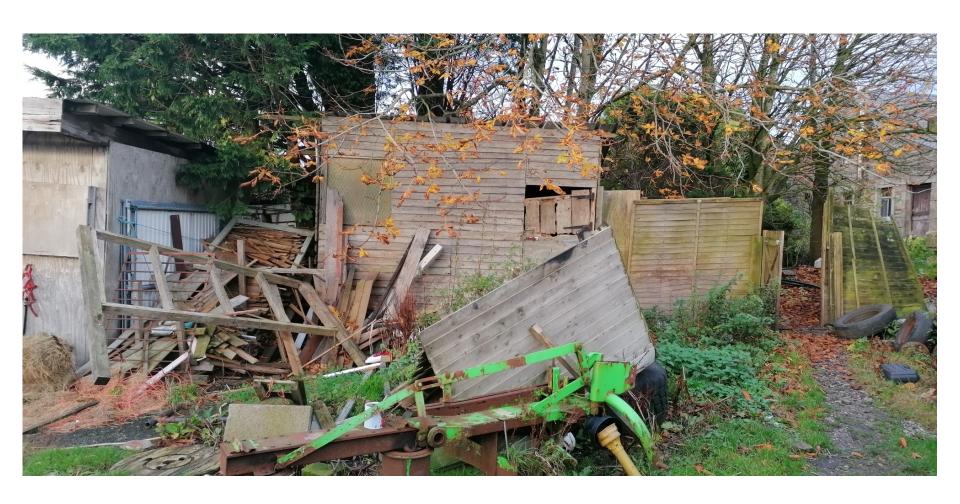

15 August 2023



#### Item 3b

23/00038/FUL

Lower House Fold Farm, Trigg Lane, Heapey

Erection of 4no. detached dwellings and garages, following the demolition of existing buildings

## Location plan



## **Aerial photo**



## **Aerial Imagery**

APPLICATION SITE



#### **Proposed Site Layout**











#### Garages



# Photo – access road, facing west (application site on right)



# Photo – south western corner of the site, facing north



## Photo – from southern boundary



### Photo – from southern boundary



# Photo – from southern boundary – main building to be demolished



## Photo – buildings to be demolished



### Photo – buildings to be demolished



#### Photo – caravans within site



## Photo – buildings to be demolished



## Photo – buildings to be demolished



#### Photo – Listed building and barn



# Photo – Listed building and proximity to site Application site

Listed building