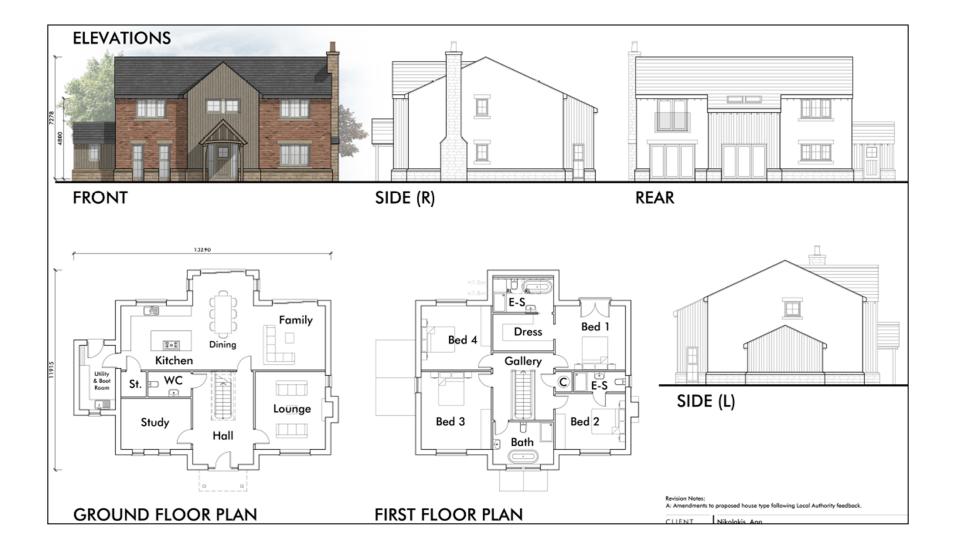

#### Item 3b

23/00038/FUL

Lower House Fold Farm, Trigg Lane, Heapey

Erection of 4no. detached dwellings and garages, following the demolition of existing buildings

#### **Proposed Site Layout**