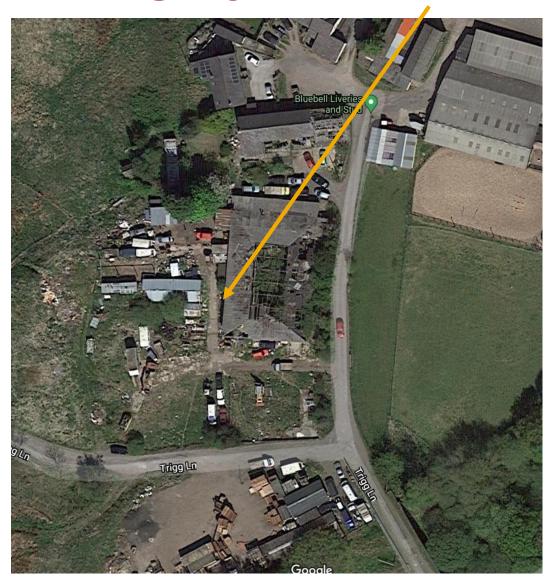

# Photo – Listed building and proximity to site Application site

Listed building